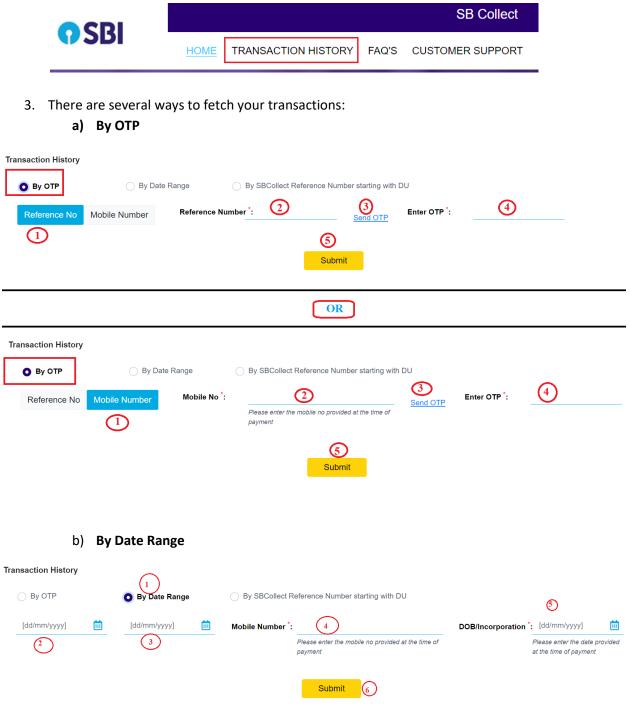

## **Check Transaction History**

- 1. GOTO https://www.onlinesbi.com/sbicollect/icollecthome.htm
- 2. Click on TRANSACTION HISTORY tab at the top of the page