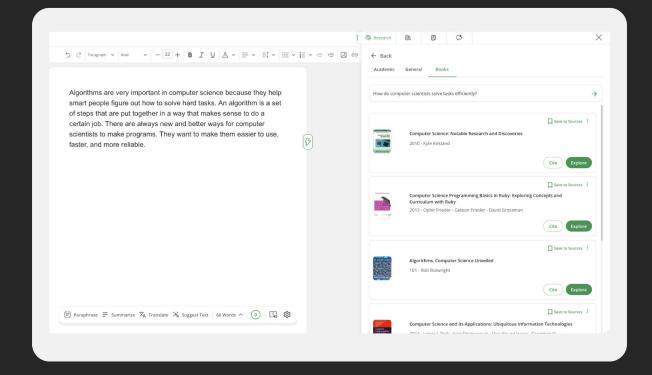

### QuillBot Premium Tools | Flow

QuillBot's flow is an all-in-one writing space that combines all of QuillBot's tools in one location, allowing you to paraphrase, check grammar, summarize, create citations, and write your essay without having to shift between products.

Additionally, the online research capabilities, note-taking, and Al-assisted autocomplete give users a seamless writing and research experience without ever having to leave the page.