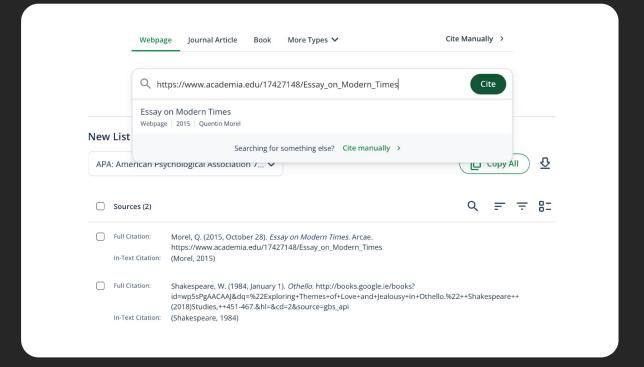

### **QuillBot Premium Tools | Citation Generator**

99

QuillBot's new Citation Generator tool creates perfect APA, MLA, and Chicago style citations in one click. No ads, no frustrating reloading pages, and no annoying new tabs opening everywhere.