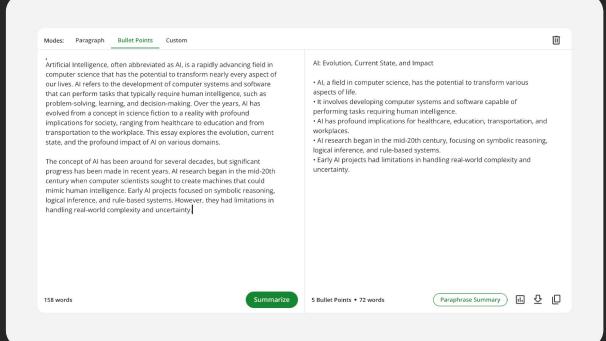

## Paraphraser

#### QuillBot Premium Tools | Paraphraser

The paraphraser does so much more than just reword referenced content--try it for fixing awkward paragraphs, improving weak topic sentences, and getting instant feedback and new ideas you can use to change up the structure, style, vocabulary, and tone of your work.