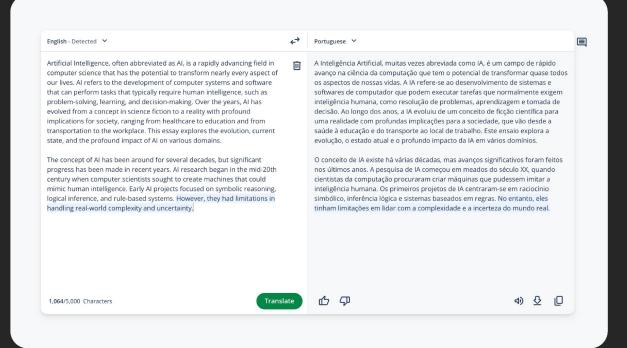

#### QuillBot Premium Tools | Translator

For students and researchers in the global community, reading or writing in another language is a valuable skill. With the help of our Translator academic professionals can do just that. You can understand studies written in other languages or conduct your own research in a language you don't speak.

For example, a German researcher who needs to create a questionnaire for Japanese and Korean participants can write clearly with QuillBot.