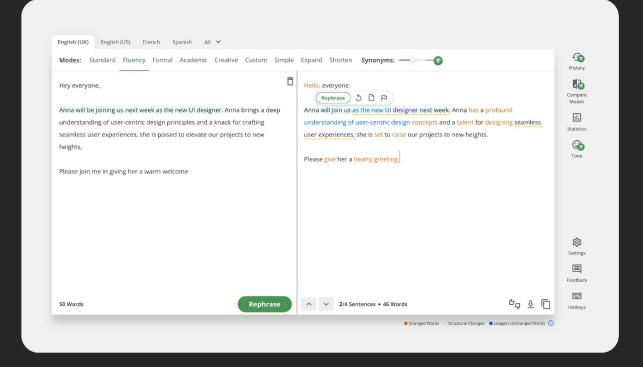

#### QuillBot Premium Tools | Paraphraser

The paraphraser does so much more than just reword referenced content--try it for fixing awkward paragraphs, improving weak topic sentences, and getting instant feedback and new ideas you can use to change up the structure, style, vocabulary, and tone of your work.