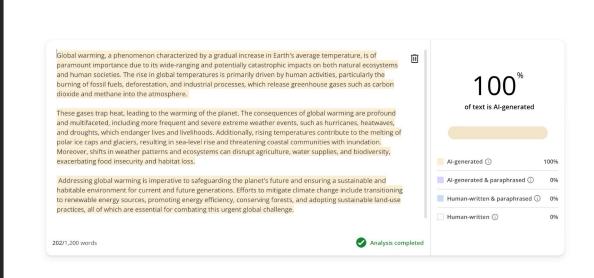

### QuillBot Premium Tools | Ai Detector

Trained to identify certain patterns, our detection tool will flag any Al-generated content in your text.

A lot of Al-written content contains features such as repetitive words, awkward phrasing, and an unnatural, choppy flow. When QuillBot's Al text detector identifies these features, it will flag the text for further inspection.