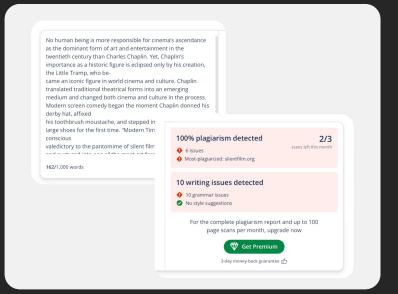

#### QuillBot Premium Tools | Plagiarism Checker

Plagiarism Checker analyzes whether any section of your text did not properly attribute authorship to content already published on the web or in books, research papers, academic papers, or news sources.

- QuillBot can scan text in more than 100 languages, such as English, Spanish, French, Portuguese, Arabic, Russian, German, Greek, Chinese, and Japanese. Scan up to 20 pages per month with a Premium subscription.
- QuillBot is committed to promoting and protecting academic integrity. Our Plagiarism Checker, Citation Generator, and guides are built to educate students on best practices to avoid unintentional plagiarism.
- We support the following textual file types: html, txt (UTF-8 encoded), csv, rtf, xml, and htm. We also support the non-textual file types, like pdf, docx, doc, pptx, ppt, odt, chm, epub, odp, ppsx, pages, xlsx, xls, and LaTeX.